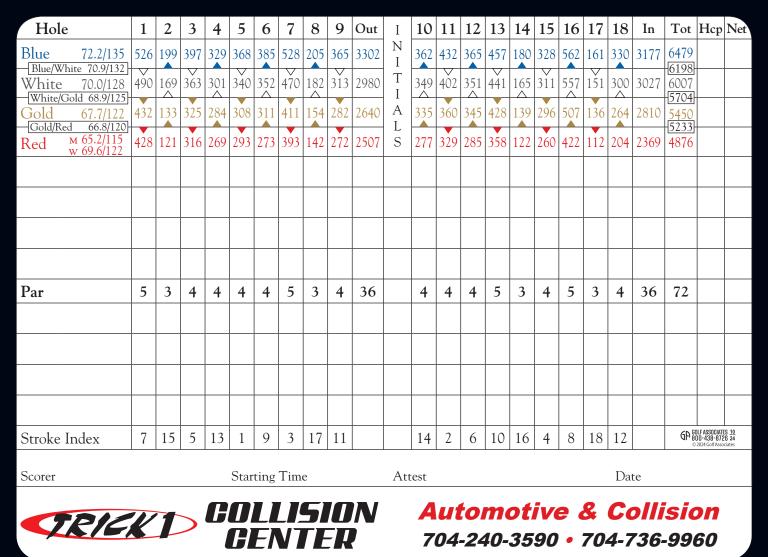

2052 Country Club Road Lincolnton, NC 28092 704-735-1382

## USGA Rules Govern All Play

## except as modified by Local Rules

- Out of bounds defined by white stakes or perimeter fence. All highways define out of bounds, as do the roads behind #4 and #12, the cart path to right of #2, and the cart path and parking lot behind #18. Resident's property bordering the course is out of bounds, regardless of whether it is marked as such.
- If your ball strikes an overhead power line, shot must be replayed. (No penalty)
- Penalty Areas are identified by Yellow Stakes.
- Lateral Penalty Areas are identified by Red Stakes.
- Free drop (nearest point of relief) from mulch and maintained flower beds.
- Check daily cart path rules. Keep carts on path on par 3s and near tees and greens.

## Safety

Lincoln Country Club has no automated warning system. If you hear thunder or feel threatened by weather conditions, please seek shelter immediately.